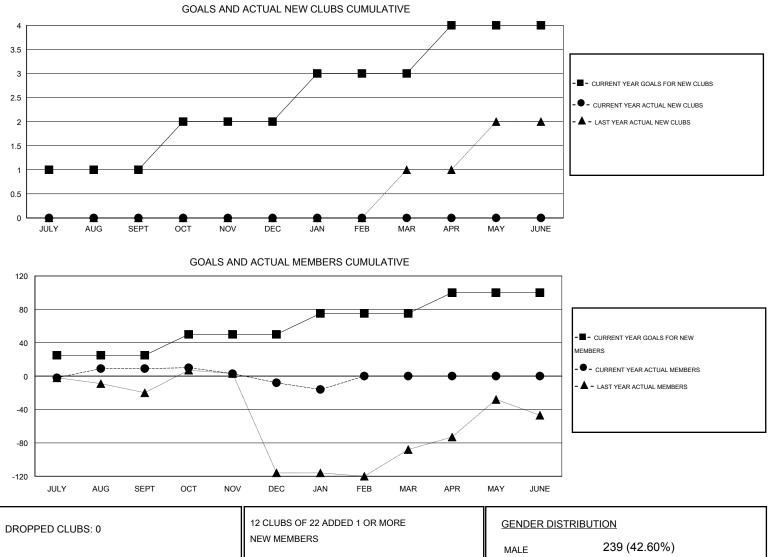

## GMT: DATUK NAGARATNAM

| LOCATION | GUAM    |
|----------|---------|
| LOCATION | 00/ 00/ |

| Clubs                 |                  |           |                  | Members               |               |                    |                                     |                    |                  |
|-----------------------|------------------|-----------|------------------|-----------------------|---------------|--------------------|-------------------------------------|--------------------|------------------|
| RESULTS FOR 2014-2015 |                  |           |                  | RESULTS FOR 2014-2015 |               |                    |                                     |                    |                  |
| QUARTER               | NEW CLUB<br>GOAL | NEW CLUBS | DROPPED<br>CLUBS | NET<br>GAIN/LOSS      | QUARTER       | NEW MEMBER<br>GOAL | CHARTER AND<br>NEW MEMBERS<br>ADDED | DROPPED<br>MEMBERS | NET<br>GAIN/LOSS |
| JULY/AUG/SEPT         | 1                | 0         | 0                | 0                     | JULY/AUG/SEPT | 25                 | 25                                  | 16                 | 9                |
| OCT/NOV/DEC           | 1                | 0         | 0                | 0                     | OCT/NOV/DEC   | 25                 | 18                                  | 35                 | -17              |
| JAN/FEB/MAR           | 1                | 0         | 0                | 0                     | JAN/FEB/MAR   | 25                 | 7                                   | 15                 | -8               |
| APR/MAY/JUNE          | 1                | 0         | 0                | 0                     | APR/MAY/JUNE  | 25                 | 0                                   | 0                  | 0                |

|                 |    |                                          | MALE                | 239 (42.60%) |    |
|-----------------|----|------------------------------------------|---------------------|--------------|----|
| DROPPED MEMBERS |    |                                          | FEMALE              | 322 (57.40%) |    |
| DECEASED        | 2  |                                          |                     |              |    |
| CLUB CANCELLED  | 0  | CLICK HERE FOR HEALTH<br>ASSESSMENT DATA | FAMILY UNIT MEMBERS | 99           |    |
| OTHER           | 64 | ACCECCMENT DATA                          | HEAD OF HOUSEHOLD   |              | 45 |
| TOTAL           | 66 |                                          | NON-HEAD OF HOUSEHO | DLD          | 54 |
| IUIAL           | 00 |                                          |                     |              |    |